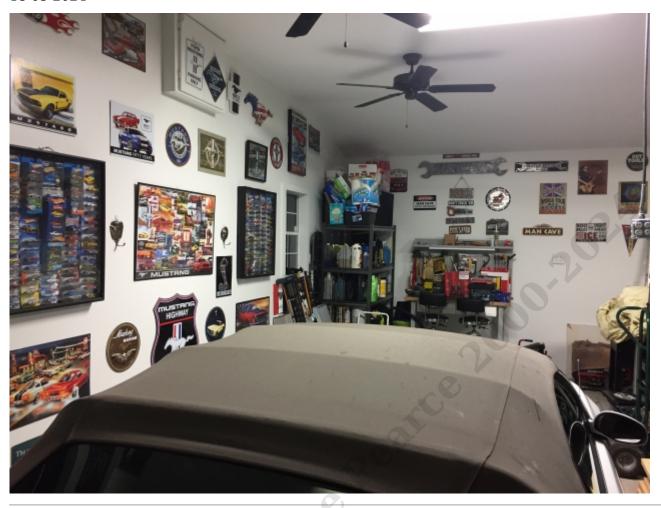

## **The Garage Is Coming Along**

Submitted by joeintenn on Sun, 07/23/2017 - 1:51pm

The garage is slowly coming along thanks to the hard work of **Sherri and Haley** before Sherri and Tanner's surgeries. I have helped very little due to working so much lately. Many signs have been put up, and other great things continue. The addition of another Craftsman toolbox has helped tremendously in getting my mess of tools in order. I also finally got the tool tracking ordered for the walls, and caulking of the base completed. It will take another run of caulk, but much of the water that was coming in has been reduced. The tool tracking may require some changes of signage, but that is yet to be seen. More photos soon.