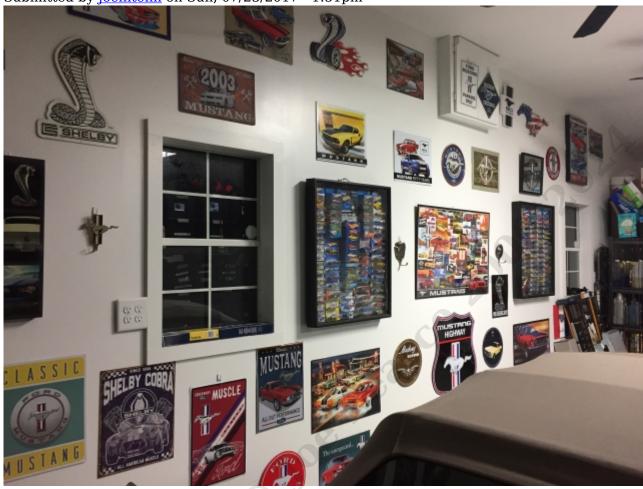

## **The Garage Is Coming Along**

Submitted by joeintenn on Sun, 07/23/2017 - 1:51pm

The garage is slowly coming along thanks to the hard work of **Sherri and Haley** before Sherri and Tanner's surgeries. I have helped very little due to working so much lately. Many signs have been put up, and other great things continue. The addition of another Craftsman toolbox has helped tremendously in getting my mess of tools in order. I also finally got the tool tracking ordered for the walls, and caulking of the base completed. It will take another run of caulk, but much of the water that was coming in has been reduced. The tool tracking may require some changes of signage, but that is yet to be seen. More photos soon.